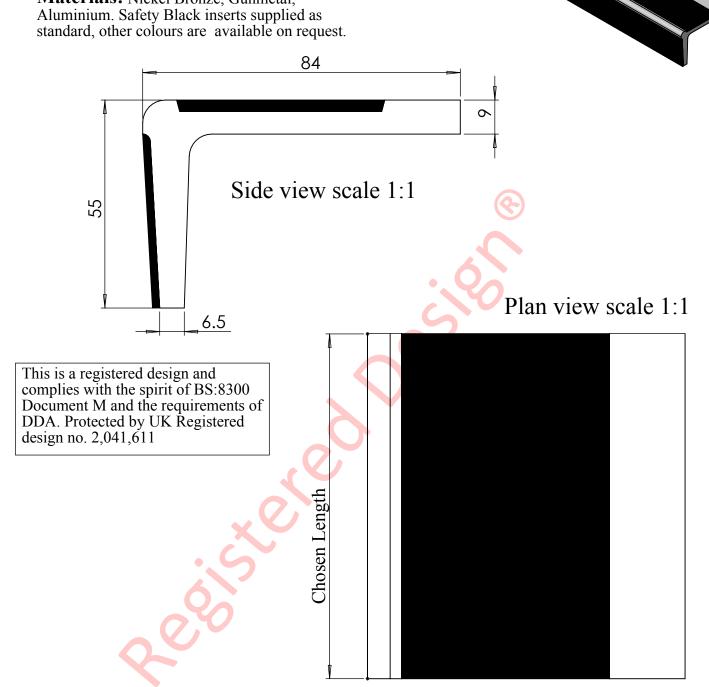

## HIGH PERFORMANCE ANTISLIP ANTIWEAR CAST METAL STAIR NOSING

Item: AATi<sup>™</sup> type SN293/WL/84<sup>®</sup> -Wideline<sup>™</sup> stair nosing with silicon carbide granules cast into the metal matrix of the wearing surface. The front edge is defined by coloured abrasive inserts and a continuous coloured line along the riser face.

Materials: Nickel Bronze, Gunmetal,

| DATA SHEET: SN293/WL/84® |          |
|--------------------------|----------|
| DATE:<br>Nov 2013        | ISSUE: 3 |
| ITEM: Stair Nosing       |          |

Special attention should be given to installation & drainage of this product. For further advice please speak to a member of AATi's technical department. Dimensions shown are nominal and subject to AATi manufacturing tolerances.